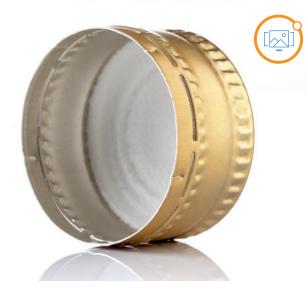

produce closures containing PVC or PVC-free closures or closures with a locking ring as well as five-fold or six-fold perpendicular indentation.

Our Topvent closures are particularly well suited for non-carbonated and carbonated fruit juices. These are ventilating aluminium closures that can be used in both hot fillings and cold fillings, and also for heat exchangers, and pasteurisation.

PP closures with EPE cap seals made of polyethylene foam as well as special designs with PVC seals for hot fillings, pasteurisation, and drinks containing CO2 with compound. These closures can be produced to feature a locking ring or perpendicular indentation. In addition to this, special productions such as perpendicular perforation for returnable bottles or special closures with a spout can be made.



GoZee image gallery: Production in four steps

#### Gas-tight aluminium closures (GD)



#### Topvent closures

**PP closures** 



#### WE DO NOT COMPROMISE ON QUALITY



Continuous quality control with high-speed cameras

Given that we as a long-standing industry partner know just how crucial meeting the highest quality standards is for our customers, we have been working in accordance with the ISO 9001 DIN standard for 20 years. This entails, among other things, quality checks at our own test laboratory as well as using top-notch materials. We carry out sensory testing to ensure that the quality of flavour of the products is preserved for our customers, and we continuously examine our production process. Among others, cameras checking our closures for cleanliness, roundness, and other