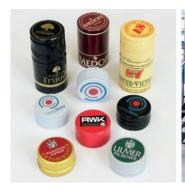

Having been an industry specialist for many years, we are very well versed in the specific requirements of beverage bottlers. This means that we can give you the best advice. We product closures with a variety of transparent and body colours as well as countless printed variations.

#### A WIDE VARIETY OF **PRODUCTS**

Gas-tight (GD) aluminium closures are key component of our wide product range. This type of closure is perfectly suited for mineral water, lemonades, beer, wine, champaign, milk, and milk shakes. In terms of transparent and body colours as well as print motifs, we are always glad to implement our customers' very own wishes and instructions. We produce closures containing PVC or PVC-free closures or closures with a locking ring as well as five-fold or six-fold perpendicular indentation.