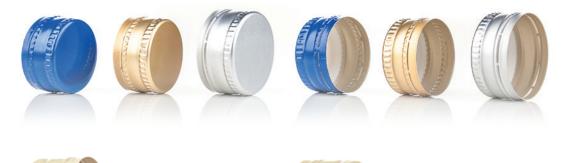

#### A WIDE VARIETY OF **PRODUCTS**

Gas-tight (GD) aluminium closures are key component of our wide product range. This type of closure is perfectly suited for mineral water, lemonades, beer, wine, champaign, milk, and milk shakes. In terms of transparent and body colours as well as print motifs, we are always glad to implement our customers' very own wishes and instructions. We produce closures containing PVC or PVC-free closures or closures with a locking ring as well as five-fold or six-fold perpendicular indentation.

#### Gas-tight aluminium closures (GD)