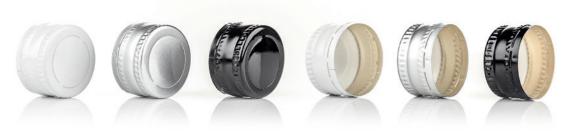

Our Topvent closures are particularly well suited for non-carbonated and carbonated fruit juices. These are ventilating aluminium closures that can be used in both hot fillings and cold fillings, and also for heat exchangers, and pasteurisation.

PP closures with EPE cap seals made of polyethylene foam as well as special designs with PVC seals for hot fillings, pasteurisation, and drinks containing CO2 with compound. These closures can be produced to feature a locking ring or perpendicular indentation. In addition to this, special productions such as perpendicular perforation for returnable bottles or special closures with a spout can be made.

#### Topvent closures

**PP closures** 