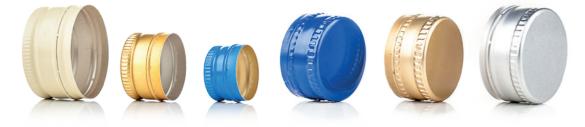

#### A WIDE VARIETY OF **PRODUCTS**

Gas-tight (GD) aluminium closures are key component of our wide product range. This type of closure is perfectly suited for mineral water, lemonades, beer, wine, champaign, milk, and milk shakes. In terms of transparent and body colours as well as print motifs, we are always glad to implement our customers' very own wishes and instructions. We produce closures containing PVC or PVC-free closures or closures with a locking ring as well as five-fold or six-fold perpendicular indentation.

#### Gas-tight aluminium closures (GD)

#### Topvent closures

**PP closures** 